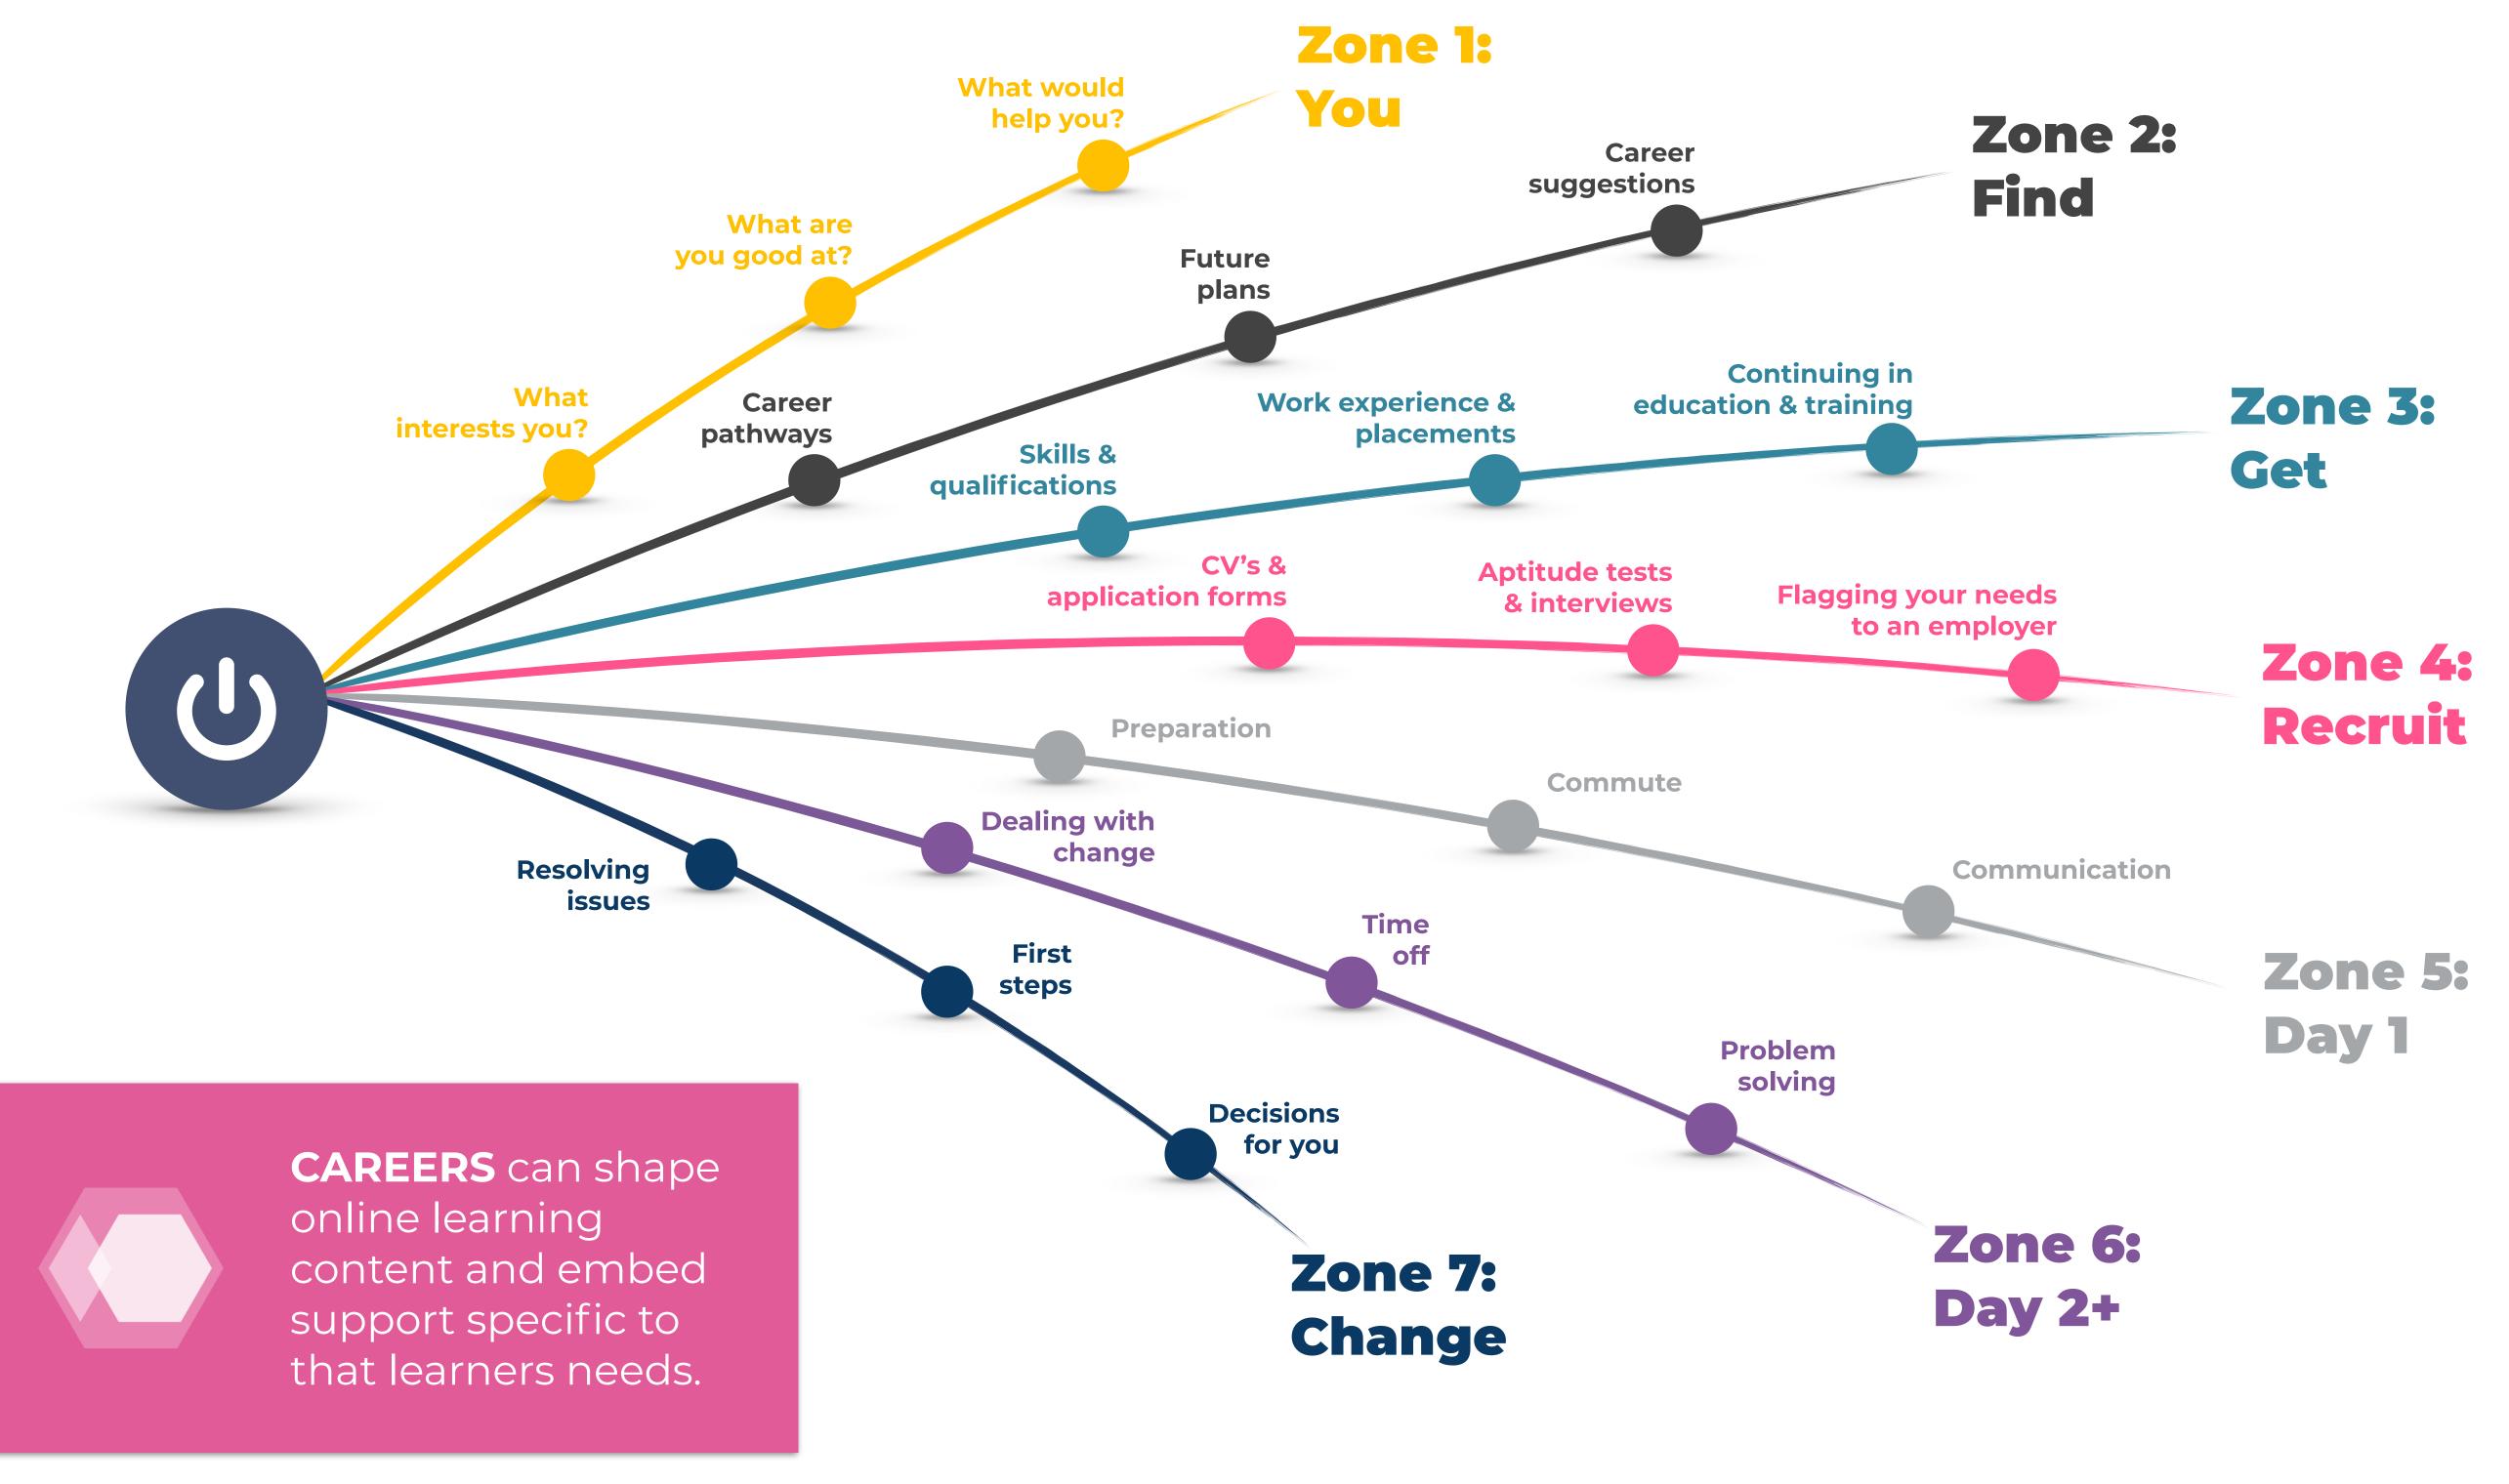

Some of the areas CAREERS provides personalised support on

CAREERS will provide learners with individualised careers support and guidance.

The personalised learning content generated by **Machine Learning**, focuses on maximising retention, reducing stress, enhancing motivation and modelling positive behaviour change.