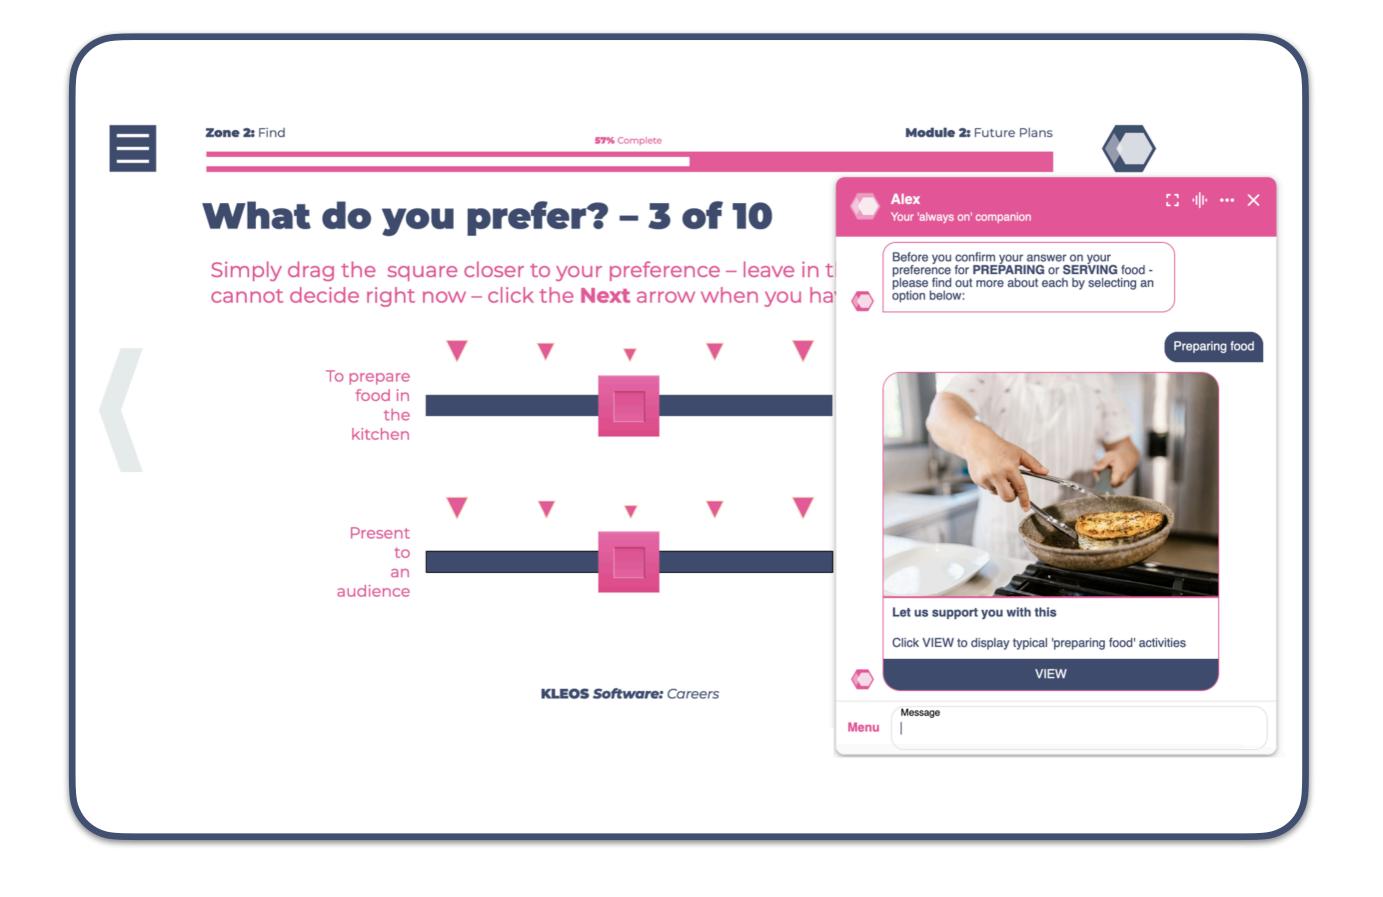

CAREERS provides educators with an up to date and interactive knowledge portal during careers classes.

**CAREERS** provides **careers advisors** with quick access to concise and relevant visual data on learners before meetings.